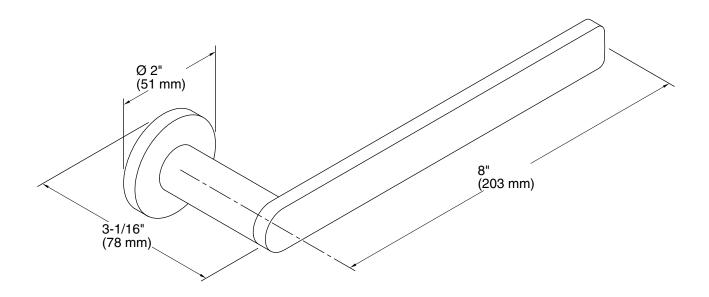

### **Technical Information**

All product dimensions are nominal.Installation Type:Wall-mountMaterial:Zinc, Brass