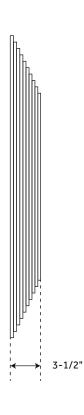

#### **FEATURES**

Features: Framed
Material: Iron
Design: Modern
Mirror Shape: Square
Width: 29-1/4"
Height: 29-1/4"
Depth: 3-1/2"
Mounting Hardware Included: Yes
Assembly Required: No
Mirror Only Width: 17-1/2"
Mirror Only Height: 17-1/2"