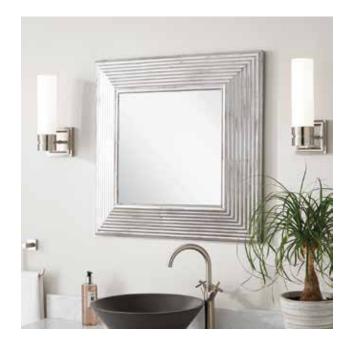

# SQUARE DECORATIVE VANITY MIRROR SKU: 949501

### SQUARE DECORATIVE VANITY MIRROR

SKU: 949501

#### **FEATURES**

Features: Framed
Material: Iron
Design: Modern
Mirror Shape: Square
Width: 29-1/4"
Height: 29-1/4"
Depth: 3-1/2"
Mounting Hardware Included: Yes
Assembly Required: No
Mirror Only Width: 17-1/2"
Mirror Only Height: 17-1/2"