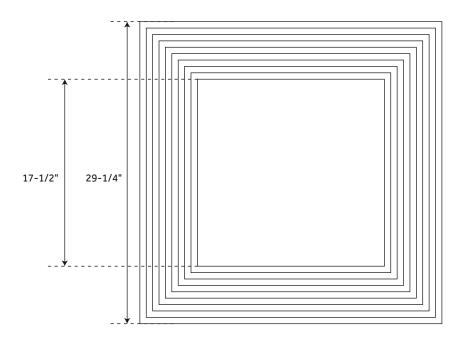

#### **FEATURES**

Features: Framed
Material: Iron
Design: Modern
Mirror Shape: Square
Width: 29-1/4"
Height: 29-1/4"
Depth: 3-1/2"
Mounting Hardware Included: Yes
Assembly Required: No
Mirror Only Width: 17-1/2"
Mirror Only Height: 17-1/2"