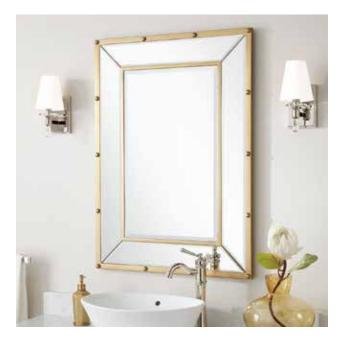

# JOANIE

## DECORATIVE VANITY MIRROR SKU: 949499

### FEATURES

Horizontal / Vertical Mounting is 2-1/2" centers with three holes.

Durable French cleat mounting system included.

#### FEATURES

Features: Framed Material: Stainless Steel Design: Modern Mirror Shape: Rectangle Height: 38-7/8" Width: 27-7/8" Depth: 1-3/8" Mounting Hardware Included: Yes Assembly Required: No Mirror Only Height: 36-7/8" Mirror Only Width: 25-7/8" SIGNATURE HARDWARE