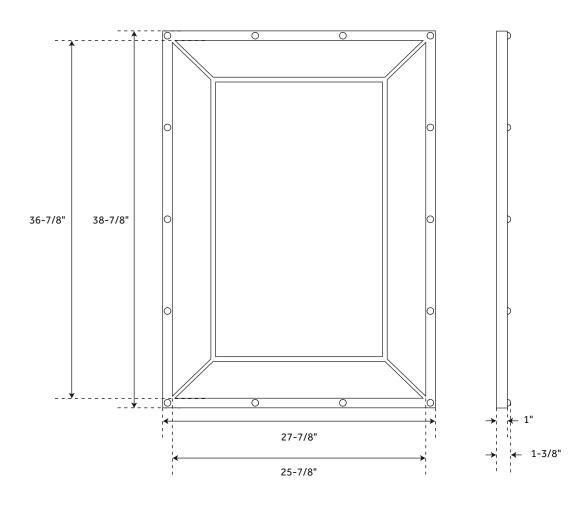

#### FEATURES

Features: Framed Material: Stainless Steel Design: Modern Mirror Shape: Rectangle Height: 38-7/8" Width: 27-7/8" Depth: 1-3/8" Mounting Hardware Included: Yes Assembly Required: No Mirror Only Height: 36-7/8" Mirror Only Width: 25-7/8" SIGNATURE HARDWARE