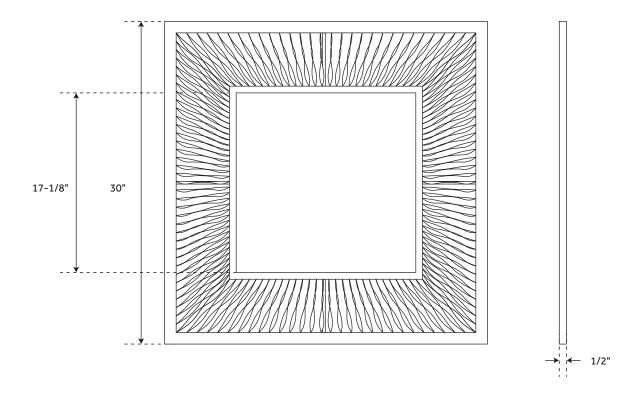

#### **FEATURES**

Features: Framed Material: Iron Design: Modern Mirror Shape: Square

Width: 30" Height: 30" Depth: 1/2"

Mounting Hardware Included: Yes Assembly Required: No Mirror Only Width: 17-1/8" Mirror Only Height: 17-1/8"