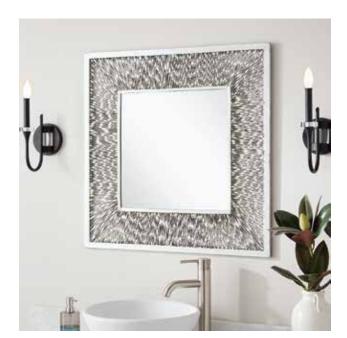

# SQUARE DECORATIVE VANITY MIRROR SKU: 949510

### SQUARE DECORATIVE VANITY MIRROR

SKU: 949510

#### **FEATURES**

Features: Framed Material: Iron Design: Modern Mirror Shape: Square

Width: 30" Height: 30" Depth: 1/2"

Mounting Hardware Included: Yes Assembly Required: No Mirror Only Width: 17-1/8" Mirror Only Height: 17-1/8"