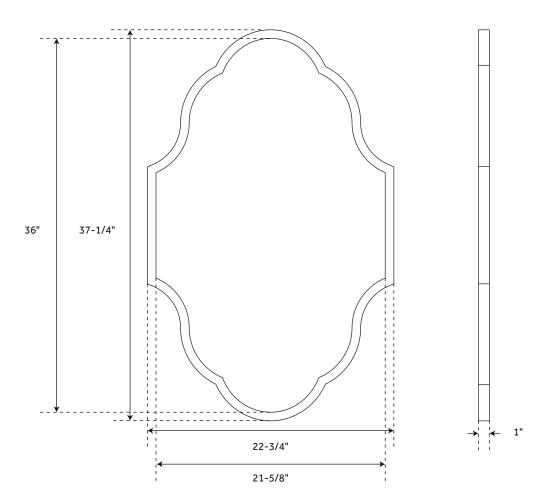

#### **FEATURES**

Features: Framed
Material: Iron
Design: Art Deco
Mirror Shape: Irregular
Width: 22-3/4"
Height: 37-1/4"
Depth: 1"
Mounting Hardware Included: Yes
Assembly Required: No
Mirror Only Width: 21-5/8"
Mirror Only Height: 36"