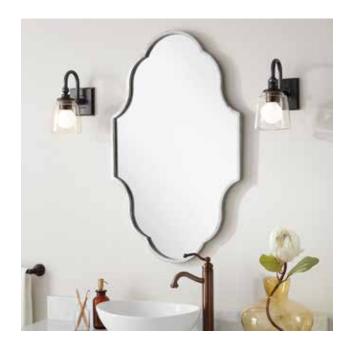

# LUCIDO

### **DECORATIVE VANITY MIRROR**

SKU: 949485

#### **FEATURES**

Features: Framed
Material: Iron
Design: Art Deco
Mirror Shape: Irregular
Width: 22-3/4"
Height: 37-1/4"
Depth: 1"
Mounting Hardware Included: Yes
Assembly Required: No
Mirror Only Width: 21-5/8"
Mirror Only Height: 36"