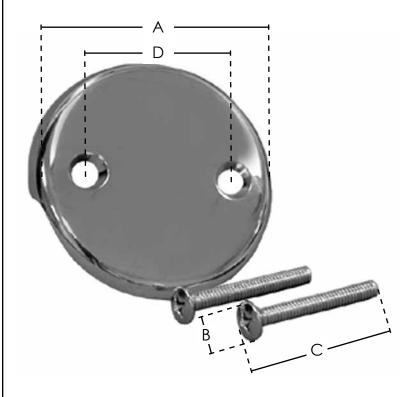

## WASTE AND OVERFLOW FACEPLATE W/SCREWS

| PART NO. | # HOLES | FINISH        | A      | В    | C                  | D                |
|----------|---------|---------------|--------|------|--------------------|------------------|
| □ T05013 | 2       | Chrome Plated | 3 1/8" | 3/8" | 2 <sup>7</sup> /8" | 2"               |
|          |         |               |        |      |                    | center to center |