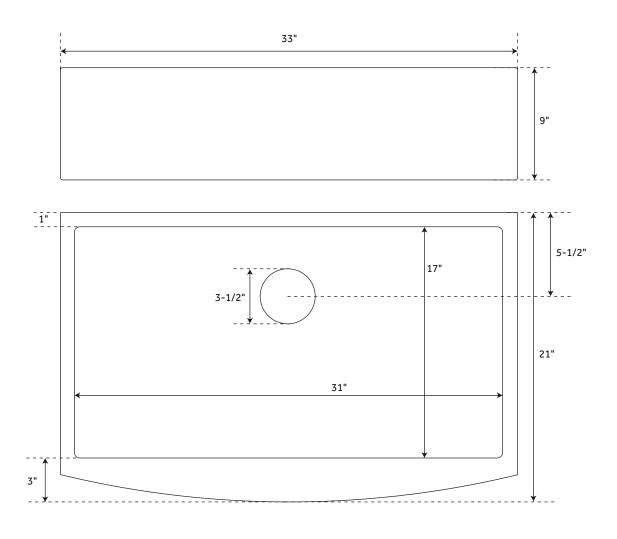

## **FEATURES**

Material: Stainless Steel Basin Split: Single Apron Design: Smooth Faucet Centers: No Faucet Hole Number of Basins: 1 Length: 33"

Length: 33"
Width: 21"
Height: 9"
Basin Length: 31"
Basin Width: 17"
Water Depth to Pim

Water Depth to Rim: 8-5/8" Apron Front Rim Thickness: 3" Side and Back Rim Thickness: 1" Metal Gauge/Thickness: 16 Gauge Faucet Included: No

Drain Included: Optional Drain Size: 3-1/2" Sink Installation: Farmhouse