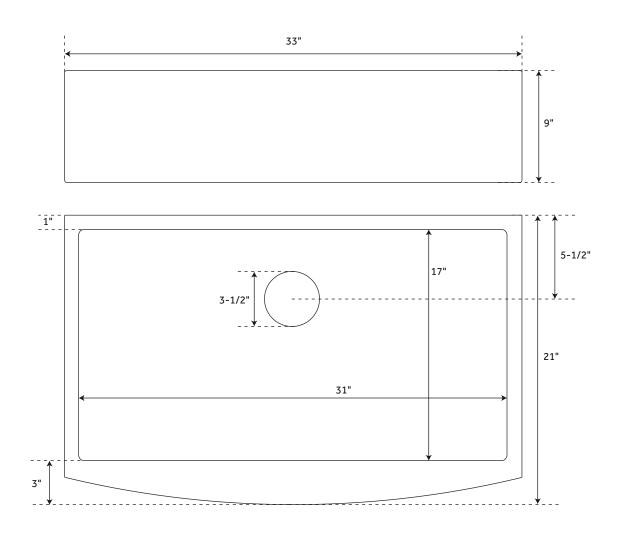

## FEATURES

Material: Stainless Steel Basin Split: Single Apron Design: Smooth Faucet Centers: No Faucet Hole Number of Basins: 1 Length: 33" Width: 21" Height: 9" Basin Length: 31" Basin Width: 17" Water Depth to Rim: 8-5/8" Apron Front Rim Thickness: 3" Side and Back Rim Thickness: 1" Metal Gauge/Thickness: 16 Gauge Faucet Included: No Drain Included: Optional Drain Size: 3-1/2" Sink Installation: Farmhouse