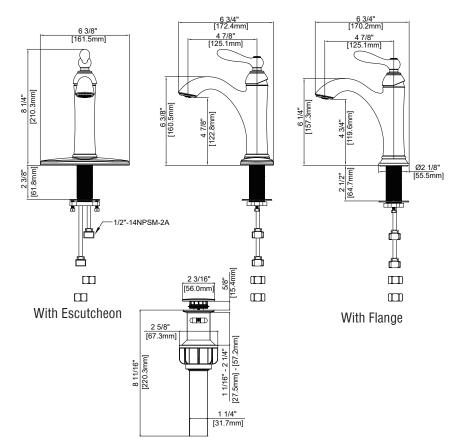

## **Product Features**

- Max. flow rate: 1.2 gpm at 60 psi
- Metal lever handle
- Ceramic disc cartridge
- With press pop-up assembly
- With optional deck plate included
- Meets: ASME A112.18.1 / CSA B125.1
- cUPC/IAPMO listed
- ADA compliant
- · NSF 61 compliant
- WaterSense certified

## Model Numbers

| PFWSC3850CP  | Chrome            |
|--------------|-------------------|
| PFWSC3850ZBN | Brushed nickel    |
| PFWSC38500RB | Oil rubbed bronze |