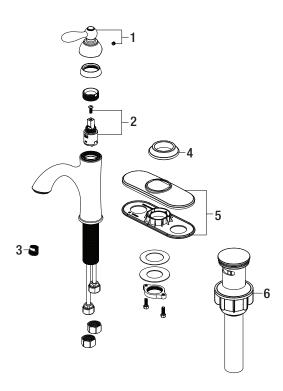

## **Model Numbers**

PFWSC3850CP Chrome
PFWSC3850ZBN Brushed nickel
PFWSC38500RB Oil rubbed bronze

| No. | Item                  | Part Number  | Material Type |
|-----|-----------------------|--------------|---------------|
| 1   | Handle                | 0BPF7F13040* | Zinc alloy    |
| 2   | Cartridge             | 0BPF220102   | Ceramic       |
| 3   | Aerator               | OBPF530187   | Pom           |
| 4   | Flange                | 0BPF1F80035* | Abs           |
| 5   | Escutcheon            | 0BPF1F80034* | Matel         |
| 6   | Press pop-up assembly | 0BPF940269*  | Plastic       |