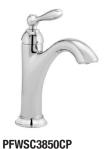

## PFWSC3850 BOTHWELL SINGLE HANDLE LAVATORY FAUCET

## **Model Numbers**

PFWSC3850CP Chrome
PFWSC3850ZBN Brushed nickel
PFWSC38500RB Oil rubbed bronze

| No. | Item                  | Part Number  | Material Type |
|-----|-----------------------|--------------|---------------|
| 1   | Handle                | 0BPF7F13040* | Zinc alloy    |
| 2   | Cartridge             | 0BPF220102   | Ceramic       |
| 3   | Aerator               | OBPF530187   | Pom           |
| 4   | Flange                | 0BPF1F80035* | Abs           |
| 5   | Escutcheon            | 0BPF1F80034* | Matel         |
| 6   | Press pop-up assembly | 0BPF940269*  | Plastic       |