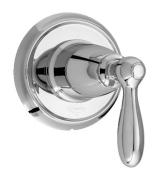

## PF38TV BOTHWELL TRANSFER VALVE TRIM

## **Model Numbers**

PF38TVCP Chrome
PF38TVZBN Brushed nickel
PF38TVORB Oil rubbed bronze

| No. | Item   | Part Number  | Material Type |
|-----|--------|--------------|---------------|
| 1   | Handle | OBPF7F13043* | Zinc alloy    |

PF38TVCP