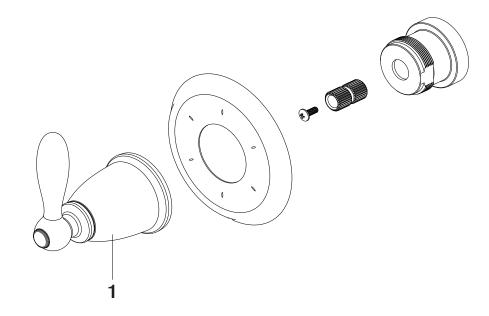

## **Model Numbers**

PF38TVCP Chrome
PF38TVZBN Brushed nickel
PF38TVORB Oil rubbed bronze

| No. | Item   | Part Number  | Material Type |
|-----|--------|--------------|---------------|
| 1   | Handle | OBPF7F13043* | Zinc alloy    |