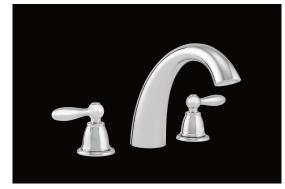

### **PF3870**

# TWO HANDLE ROMAN TUB FAUCET

## **Bothwell Series**

**PF3870CP** 