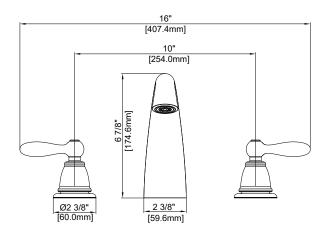

#### **Product Features**

- Fits 3-Hole
- · Metal lever handles
- 8"-16" installation
- Flow rate: 6.0 gpm at 20 psi
- Requires rough-in valve PF674163
- Meets: ASME A112.18.1 / CSA B125.1
- cUPC/IAPMO listed
- · ADA compliant