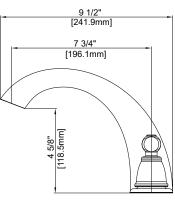

#### **Product Features**

- Fits 3-Hole
- · Metal lever handles
- 8"-16" installation
- Flow rate: 6.0 gpm at 20 psi
- Requires rough-in valve PF674163
- Meets: ASME A112.18.1 / CSA B125.1
- cUPC/IAPMO listed
- · ADA compliant