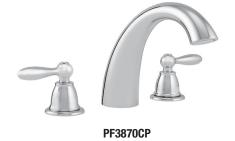

## PF3870 BOTHWELL TWO HANDLE ROMAN TUB FAUCET TRIM

## **Model Numbers**

PF3870CP Chrome
PF3870ZBN Brushed nickel
PF38700RB Oil rubbed bronze

| No. | Item    | Part Number       | Material Type |
|-----|---------|-------------------|---------------|
| 1   | Index H | 0BPF710001*       | ABS           |
| 2   | Index C | 0BPF710002*       | ABS           |
| 3   | Handle  | OBPF750004134042* | Zinc alloy    |
| 4   | Screw   | 0BPF50054         | Steel         |