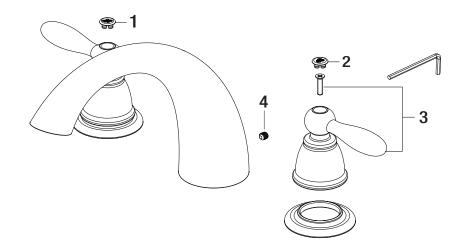

## **Model Numbers**

PF3870CP Chrome
PF3870ZBN Brushed nickel
PF38700RB Oil rubbed bronze

| No. | Item    | Part Number       | Material Type |
|-----|---------|-------------------|---------------|
| 1   | Index H | 0BPF710001*       | ABS           |
| 2   | Index C | 0BPF710002*       | ABS           |
| 3   | Handle  | OBPF750004134042* | Zinc alloy    |
| 4   | Screw   | 0BPF50054         | Steel         |