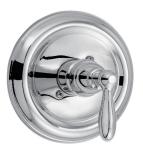

## *PF3800 BOTHWELL PRESSURE BALANCE VALVE TRIM*



## **Model Numbers**

PF3800CP PF3800ZBN PF38000RB

Chrome

Brushed nickel

Oil rubbed bronze

| No. | Item   | Part Number  | Material Type |
|-----|--------|--------------|---------------|
| 1   | Handle | 0BPF7F13044* | Zinc alloy    |
| 2   | Screw  | 0BP50026*    | SUS           |



PF3800CP



## Warranty and Codes

This product comes complete with installation, operating, care and maintenance instructions. This PROFLO faucet carries a limited lifetime warranty when installed in residential applications. The warranty is five years in commercial applications. This product meets: ASME A112.1 8.1.