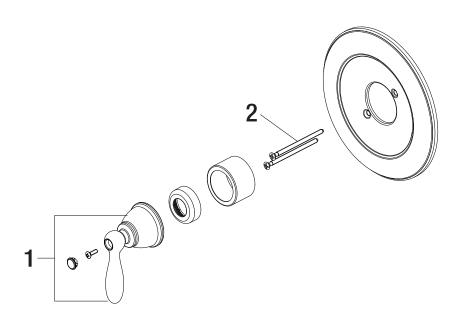

## **Model Numbers**

PF3800CP PF3800ZBN PF38000RB

Chrome

Brushed nickel

Oil rubbed bronze

| No. | Item   | Part Number  | Material Type |
|-----|--------|--------------|---------------|
| 1   | Handle | 0BPF7F13044* | Zinc alloy    |
| 2   | Screw  | 0BP50026*    | SUS           |