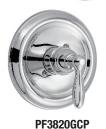

## PF3820G BOTHWELL SINGLE HANDLE SHOWER ONLY TRIM

## **Model Numbers**

PF3820GCP PF3820GZBN PF3820G0RB

Chrome Brushed nickel Oil rubbed bronze

| No. | Item        | Part Number  | Material Type |
|-----|-------------|--------------|---------------|
| 1   | Handle      | 0BPF7F13044* | Zinc alloy    |
| 2   | Screw       | 0BP50026*    | SUS           |
| 3   | Shower Head | PFSH309G*    | ABS           |