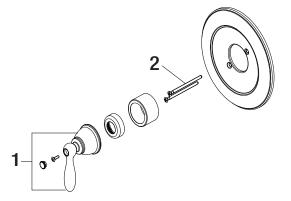

## **Model Numbers**

PF3820GCP PF3820GZBN PF3820G0RB

Chrome Brushed nickel Oil rubbed bronze

| No. | Item        | Part Number  | Material Type |
|-----|-------------|--------------|---------------|
| 1   | Handle      | 0BPF7F13044* | Zinc alloy    |
| 2   | Screw       | 0BP50026*    | SUS           |
| 3   | Shower Head | PFSH309G*    | ABS           |