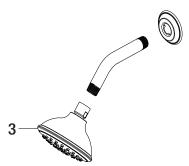

## **Model Numbers**

PF3820GCP PF3820GZBN PF3820G0RB

Chrome Brushed nickel Oil rubbed bronze

| No. | Item        | Part Number  | Material Type |
|-----|-------------|--------------|---------------|
| 1   | Handle      | 0BPF7F13044* | Zinc alloy    |
| 2   | Screw       | 0BP50026*    | SUS           |
| 3   | Shower Head | PFSH309G*    | ABS           |