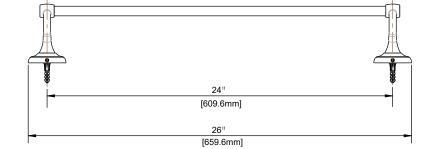

#### Model Numbers

PF3880CP, PF3890CP Chrome PF3880ZBN, PF3890ZBN Brushed nickel PF38800RB, PF38900RB Oil rubbed bronze

## **PF3880CP PF3890CP**

**Product Specifications** 

8mm

1