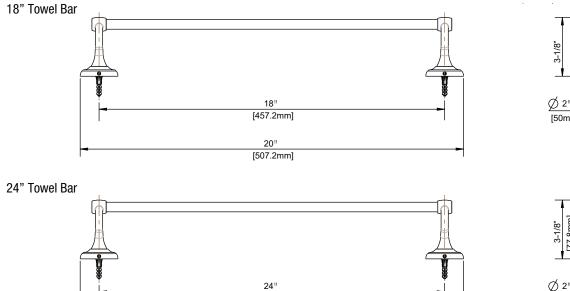

#### Model Numbers

PF3880CP, PF3890CP Chrome PF3880ZBN, PF3890ZBN Brushed nickel PF38800RB, PF38900RB Oil rubbed bronze

## **PF3880CP PF3890CP**

**Product Specifications** 

8mm

1