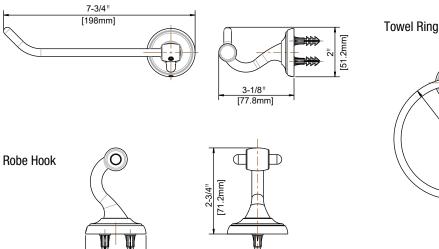

## **PF38 Series**



## BOTHWELL SERIES BATH ACCESSORIES

## **Product Features**

- All metal construction
- Mounting hardware included



*Model Numbers* PF3831CP, PF3841CP, PF3851CP Chrome PF3831ZBN, PF3841ZBN, PF3851ZBN Brushed nickel PF38310RB, PF38410RB, PF38510RB Oil rubbed bronze

**Product Specifications** 

**Tissue Holder** 







## Warranty and Codes

This product comes complete with installation, operating, care and maintenance instructions. PROFLO faucets carry a consumer limited lifetime warranty.

Distributed Exclusively by Ferguson and Wolseley Canada ©2018 Ferguson Enterprises, Inc. All Rights Reserved.

<u>Ø 2"</u> [50mm]