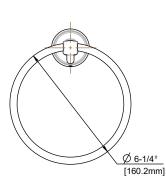

## **PF38 Series**



## BOTHWELL SERIES BATH ACCESSORIES

## **Product Features**

- All metal construction
- Mounting hardware included



*Model Numbers* PF3831CP, PF3841CP, PF3851CP Chrome PF3831ZBN, PF3841ZBN, PF3851ZBN Brushed nickel PF38310RB, PF38410RB, PF38510RB Oil rubbed bronze

**Product Specifications** 

**Tissue Holder** 







## Warranty and Codes

This product comes complete with installation, operating, care and maintenance instructions. PROFLO faucets carry a consumer limited lifetime warranty.

Distributed Exclusively by Ferguson and Wolseley Canada ©2018 Ferguson Enterprises, Inc. All Rights Reserved.

<u>Ø 2"</u> [50mm]