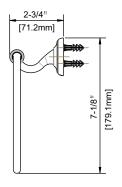

## **PF38 Series**



## BOTHWELL SERIES BATH ACCESSORIES

## **Product Features**

- All metal construction
- Mounting hardware included



*Model Numbers* PF3831CP, PF3841CP, PF3851CP Chrome PF3831ZBN, PF3841ZBN, PF3851ZBN Brushed nickel PF38310RB, PF38410RB, PF38510RB Oil rubbed bronze

**Product Specifications** 

**Tissue Holder** 







## Warranty and Codes

This product comes complete with installation, operating, care and maintenance instructions. PROFLO faucets carry a consumer limited lifetime warranty.

Distributed Exclusively by Ferguson and Wolseley Canada ©2018 Ferguson Enterprises, Inc. All Rights Reserved.

<u>Ø 2"</u> [50mm]