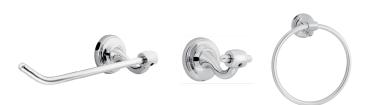

## BOTHWELL SERIES BATH ACCESSORIES

## **Product Features**

- All metal construction
- Mounting hardware included

*Model Numbers* PF3831CP, PF3841CP, PF3851CP Chrome PF3831ZBN, PF3841ZBN, PF3851ZBN Brushed nickel PF38310RB, PF38410RB, PF38510RB Oil rubbed bronze