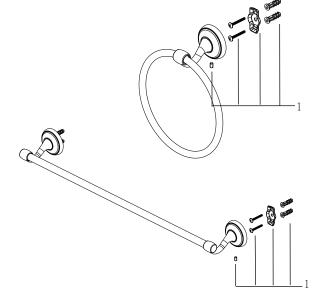

\* Specify Finish

| No. | Item                     | Part Number     |
|-----|--------------------------|-----------------|
| 1   | Installation Accessories | 0BPF18006150041 |