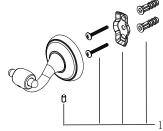

\* Specify Finish

| No. | Item                     | Part Number     |
|-----|--------------------------|-----------------|
| 1   | Installation Accessories | 0BPF18006150041 |