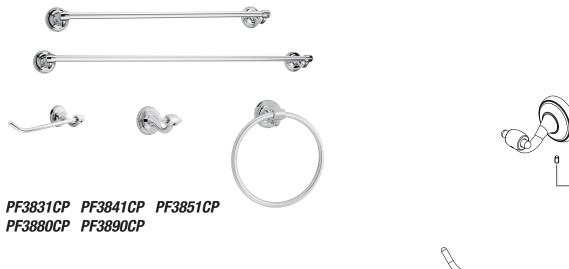

## BATH ACCESSORIES Bothwell Series

## Model Numbers

PF3831CP, PF3841CP, PF3851CP, PF3880CP, PF3890CP Chrome PF3831ZBN, PF3841ZBN, PF3851ZBN, PF3880ZBN, PF3890ZBN Brushed nickel PF38310RB, PF38410RB, PF38510RB, PF38800RB, PF38900RB Oil rubbed bronze