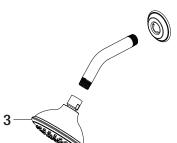

## **Model Numbers**

PF3830GCP PF3830GZBN PF3830G0RB

Chrome Brushed nickel Oil rubbed bronze

| No. | Item        | Part Number  | Material Type |
|-----|-------------|--------------|---------------|
| 1   | Handle      | 0BPF7F13044* | Zinc alloy    |
| 2   | Screw       | 0BP50026*    | SUS           |
| 3   | Shower Head | PFSH309G*    | ABS           |
| 4   | Spout       | 0BPF4F33003* | Zinc alloy    |