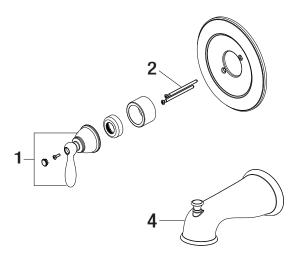

## Parts Breakdown

## **Model Numbers**

PF3830GCP PF3830GZBN PF3830G0RB

Chrome Brushed nickel Oil rubbed bronze

| No. | Item        | Part Number  | Material Type |
|-----|-------------|--------------|---------------|
| 1   | Handle      | 0BPF7F13044* | Zinc alloy    |
| 2   | Screw       | 0BP50026*    | SUS           |
| 3   | Shower Head | PFSH309G*    | ABS           |
| 4   | Spout       | 0BPF4F33003* | Zinc alloy    |