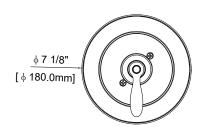

## Product Features

- Metal lever handle
- Required valve ACCUFIT PF4001 series
- Extension kit available ACF4001EXT
- Meets: ASME A112.18.1 / CSA B125.1
- cUPC/IAPMO listed
- ADA compliant

**PF3800CP** 

### **Model Numbers**

PF3800CP Chrome
PF3800ZBN Brushed nickel
PF38000RB Oil rubbed bronze