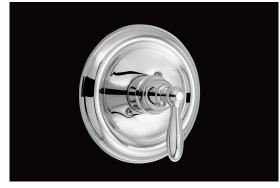

## Product Features

- Metal lever handle
- Required valve ACCUFIT PF4001 series
- Extension kit available ACF4001EXT
- Meets: ASME A112.18.1 / CSA B125.1
- cUPC/IAPMO listed
- ADA compliant

**PF3800CP** 

### **Model Numbers**

PF3800CP Chrome
PF3800ZBN Brushed nickel
PF38000RB Oil rubbed bronze