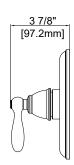

## Product Features

- Metal lever handle
- Required valve ACCUFIT PF4001 series
- Extension kit available ACF4001EXT
- Meets: ASME A112.18.1 / CSA B125.1
- cUPC/IAPMO listed
- ADA compliant

**PF3800CP** 

### **Model Numbers**

PF3800CP Chrome
PF3800ZBN Brushed nickel
PF38000RB Oil rubbed bronze