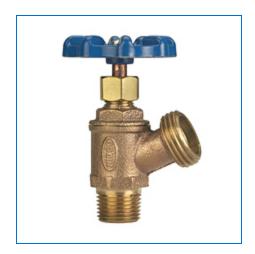

## Material Number N64N008, 74-CL - Boiler Drain - Multi-Turn, Copper or Male Threads to Hose

The NIBCO® multi-turn boiler drain is manufactured from dezincification resistant cast copper, with a Buna-N seat. Please refer to NIBCO technical data sheets and catalogs for engineering and installation information. Choose NIBCO® flow control products for the most specified, versatile and economical option in commercial and residential applications. NIBCO® boiler drain valves are backed by the NIBCO 2-year limited warranty.

| Specifications        | _                            |
|-----------------------|------------------------------|
| UPC Code              | 039923601865                 |
| Туре                  | Boiler Drain                 |
| Valve Size            | 3/4                          |
| Connection Type       | MIP x Hose                   |
| Material              | Bronze                       |
| Valve Operator        | Standard Handwheel           |
| Description           | 74CL 3/4 BOILER DRAIN - MALE |
| eClass Classification | Boiler Drains                |
| Turns/Operation       | Multi-Turn                   |
| Weight                | 0.522 lb                     |