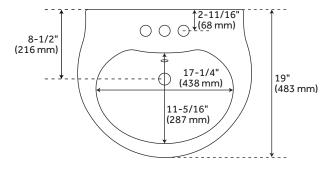

#### **FEATURES**

Length: 22-1/8" Width: 19" Height: 34"

Basin Length: 17-1/4" Basin Width: 11-5/16" Basin Depth: 6"

Water Depth To Overflow: 5" Rim Thickness: 1-1/2" Drain Size: 1-3/4"