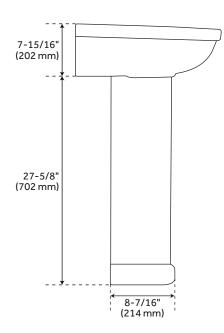

#### **FEATURES**

Length: 22-1/8" Width: 19" Height: 34"

Basin Length: 17-1/4" Basin Width: 11-5/16" Basin Depth: 6"

Water Depth To Overflow: 5" Rim Thickness: 1-1/2" Drain Size: 1-3/4"