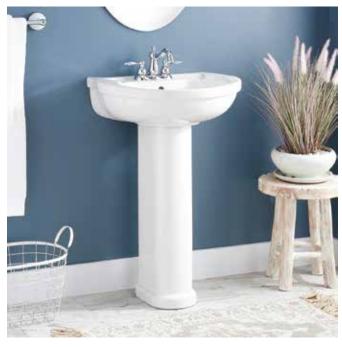

# PROVINCETOWN

## PORCELAIN PEDESTAL SINK - WHITE

SKU: 948641

### **FEATURES**

Sink Material: Porcelain
Number of Basins: 1
Sink Installation: Pedestal
Overflow Hole: Yes
Drain Included: Optional
Faucet Included: No
34" Height For Maximum Comfort
Drilled For 4" Centers or 8" Widespread Faucet
Integral Self-Draining Faucet Deck