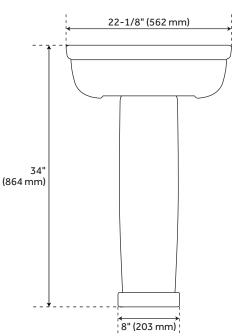

#### **FEATURES**

Length: 22-1/8" Width: 19" Height: 34"

Basin Length: 17-1/4" Basin Width: 11-5/16" Basin Depth: 6"

Water Depth To Overflow: 5" Rim Thickness: 1-1/2" Drain Size: 1-3/4"