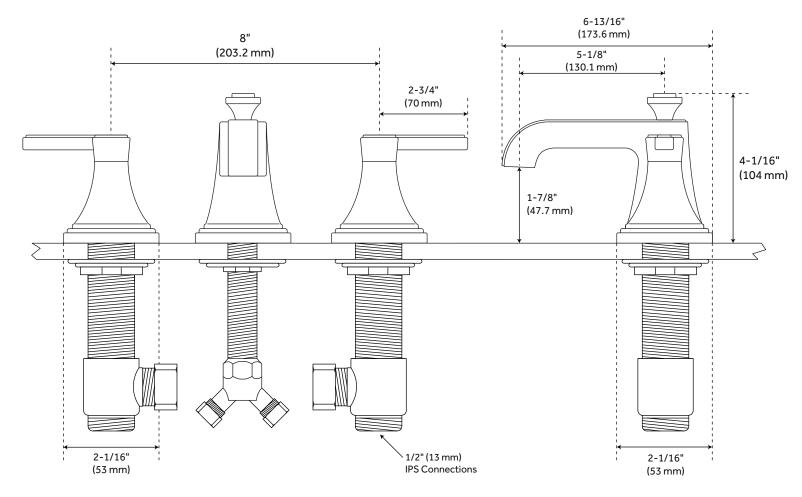

#### **FEATURES**

Installation Type: Widespread
Faucet Centers: 8"
Handle Type: Lever
Overflow Hole: Yes
Design: Modern
Faucet Material: Brass
Length: 6-13/16"
Width: 13-11/16"
Height: 4-1/16"
Height To Spout: 1-7/8"
Spout Reach: 5-1/8"
Base Plate Length: 2-1/16"
Base Plate Width: 2-1/16"

Height to Bottom of Handle: 2-1/2" Ceramic Disc Cartridges: Yes Drain Included: Yes Fits Drain Hole Size: 1-1/2"

Maximum Flow Rate: 1.20 gpm

Handle Length: 2-3/4"