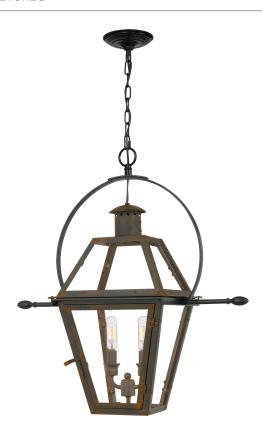

#### **RO1911IZ**

Rue De Royal Outdoor Lantern Industrial Bronze

## **DIMENSIONS**

Dimensions: 21.25" W x 23.50" H x 10.50" D

Overall Height: 125'

Canopy Dimensions: 5.50"W x 5.50"D

Chain/Downrod Length: 8'

Weight: 12.10 lbs

## **DETAILS**

Material: BRASS-STEEL

Glass/Shade Description: Clear Glass - Glass

- Transparent

Shade 2 Description: Clear Glass Panel -

Glass