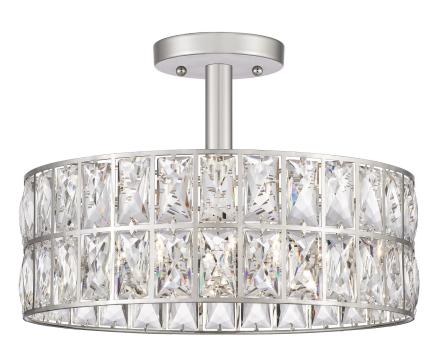

## **QF4046PK**

Coffman Semi-Flush Mount Polished Nickel

## **DETAILS**

Material: STEEL

Glass/Shade Description: Crystal - Glass -

Crystal