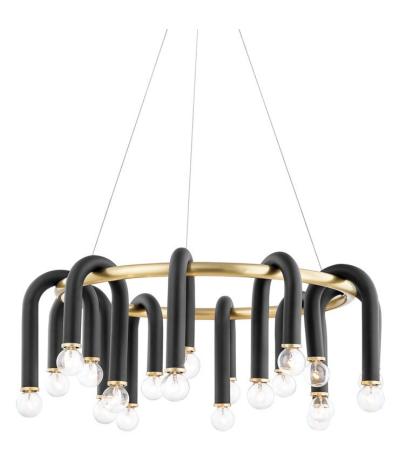

Whimsical for the win. A playful take on modern design, Whit features a sweeping black metal tube draped over aged brass or polished nickel accents. The uneven lines create visual interest and allow light to shine at slightly different heights. Choose from a pendant, chandelier, linear, floor lamp or wall sconce that can be mounted to provide either uplight or downlight.

### DIMENSIONS

Height 11.00" Width/Diameter 28.75" Minimum Height 20.00" Maximum Height 132.00" Canopy/Backplate 4.75" Hanging Type Weight 10.00lb