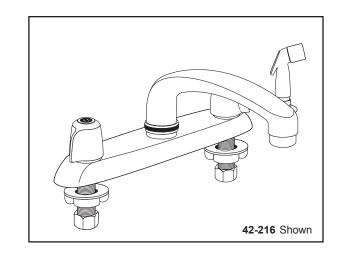

# GERBER.

## Two Handle Kitchen Faucet

#### Features:

- · Cast brass, heavy chrome plated body
- · Metal handles with acrylic hot and cold index buttons
- · Compression stems with renewable brass seats
- · Working parts can be easily replaced
- · Cast brass spout
- 8" centers for mounting
- 2.2 gpm (8.3 L/min) @ 60 psi maximum aerator
- 1/2" NPSM supply connections with brass coupling nuts
- ADA compliant handles operate with less than 5 lbs. force

## **Technical Specifications:**

- ASME A112.18.1M
- ASSE 1025
- CABO/ANSI A117.1 (ADA)
- CSA B125
- ANSI/NSF 61-1997b

## **Catalog Numbers:**

**42-216** With spray **\bar{b}** 

### **Prefixes Available:**

None

#### **Suffixes Available:**

None







GERBER.

PROFESSIONAL PERFORMANCE

Gerber Toll Free Technical Support: 888-648-6466 www.gerberonline.com