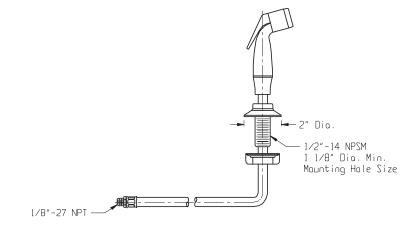

#### Features:

- · Cast brass, heavy chrome plated body
- · Metal handles with acrylic hot and cold index buttons
- · Compression stems with renewable brass seats
- · Working parts can be easily replaced
- · Cast brass spout
- 8" centers for mounting
- 2.2 gpm (8.3 L/min) @ 60 psi maximum aerator
- 1/2" NPSM supply connections with brass coupling nuts
- ADA compliant handles operate with less than 5 lbs. force

## **Catalog Numbers:**

**42-216** With spray **\bar{b}** 