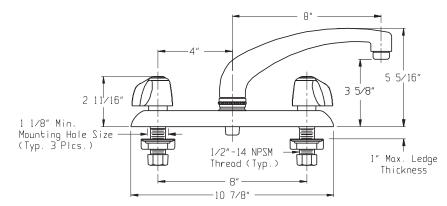

#### Features:

- · Cast brass, heavy chrome plated body
- · Metal handles with acrylic hot and cold index buttons
- · Compression stems with renewable brass seats
- · Working parts can be easily replaced
- · Cast brass spout
- 8" centers for mounting
- 2.2 gpm (8.3 L/min) @ 60 psi maximum aerator
- 1/2" NPSM supply connections with brass coupling nuts
- ADA compliant handles operate with less than 5 lbs. force