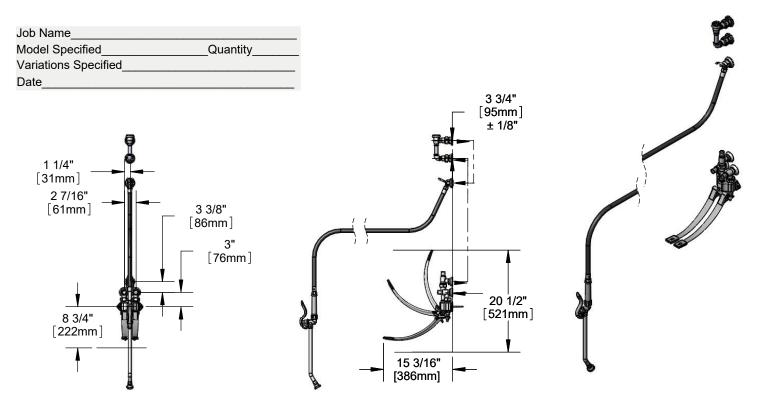

## Architect/Engineering Specifications:

Wall mount double pedal valve with angled loose key stops, 3/8" NPT angled volume control, 3/8" NPT atmospheric vacuum breaker, 3/8" NPT wall hook outlet, spray valve with extended nozzle and 68" PVC hose and 1/2" NPT female inlets. Certified to ASME A112.18.1/CSA B125.1 and ASSE 1001.

## Features & Benefits:

- Wall mount double pedal valve with polished chrome plated brass body
- Pedal valve with 1/2" NPT female angled loose key stops
- Volume control valve with 3/8" NPT female outlet on pedal valve
- Wall hook with 3/8" NPT flange inlet
- 68" PVC hose with self closing spray valve and extended spray nozzle
- Material: Polished chrome plated brass body and vacuum breaker