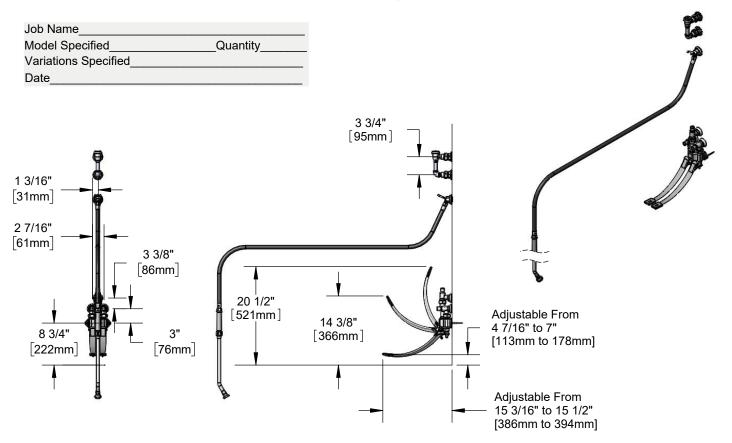

# Architect/Engineering Specifications:

Wall mount double pedal valve with 1/2" NPT female angled loose key stop inlets, 3/8" NPT female angled loose key stop volume control outlet, elevated atmospheric vacuum breaker with 3/8" NPT female inlet and outlet, wall hook outlet with 3/8 NPT female inlet, 68" PVC hose with heat resistant handle and extended nozzle with 2.2 GPM rosespray. Certified to ASME A112.18.1/CSA B125.1 and ASSE 1001.

## Features & Benefits:

- Wall mount double pedal valve with polished chrome plated brass body
- Pedal valve with 1/2" NPT female angled loose key stops
- Volume control valve with 3/8" NPT female outlet on pedal valve
- Wall hook outlet with 3/8" NPT female inlet
- Elevated vacuum breaker with 3/8" female inlet and outlet
- 68" PVC hose with extended spray nozzle w/ 2.2 GPM rosespray
- Material: Polished chrome plated brass body, loose key stops, vacuum breaker, wall hook outlet & extended nozzle, aluminum pedals and reinforced PVC hose.