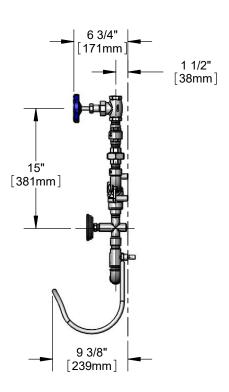

## **Architect/Engineering Specifications:**

Chrome plated washdown station w/ 3/4" mixing valve, thermometer, 50' hose, rear trigger stainless steel water gun & hose rack.

Job Name Model Specified Quantity Variations Specified Date

## Features & Benefits:

- Rear trigger stainless steel water gun w/ rubber cover and 7/16" orifice
- Brass thermometer tee
- Stainless steel thermometer, temperature range 0 °F 200 °F
- 3/4" I.D. x 50' creamery hose w/ inlet swivel
- Stainless steel hose rack w/ mounting hardware
- Material: Chrome plated brass tee, stainless steel thermometer & water gun and rubber hose