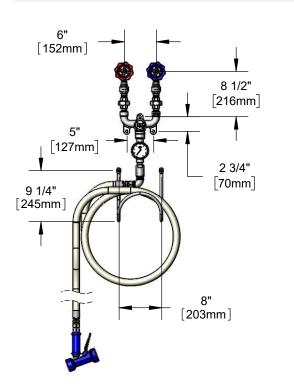

## **Architect/Engineering Specifications:**

Chrome plated washdown station w/ 3/4" mixing valve, thermometer, 50' hose, rear trigger stainless steel water gun & hose rack.

Job Name Model Specified Quantity Variations Specified Date

## Features & Benefits:

- Rear trigger stainless steel water gun w/ rubber cover and 7/16" orifice
- Brass thermometer tee
- Stainless steel thermometer, temperature range 0 °F 200 °F
- 3/4" I.D. x 50' creamery hose w/ inlet swivel
- Stainless steel hose rack w/ mounting hardware
- Material: Chrome plated brass tee, stainless steel thermometer & water gun and rubber hose