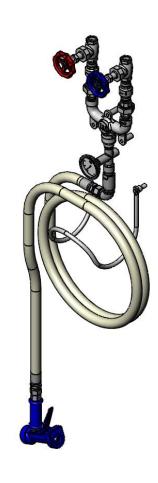

## **Architect/Engineering Specifications:**

Chrome plated washdown station w/ 3/4" mixing valve, thermometer, 50' hose, rear trigger stainless steel water gun & hose rack.

Job Name Model Specified Quantity Variations Specified Date

## Features & Benefits:

- Rear trigger stainless steel water gun w/ rubber cover and 7/16" orifice
- Brass thermometer tee
- Stainless steel thermometer, temperature range 0 °F 200 °F
- 3/4" I.D. x 50' creamery hose w/ inlet swivel
- Stainless steel hose rack w/ mounting hardware
- Material: Chrome plated brass tee, stainless steel thermometer & water gun and rubber hose