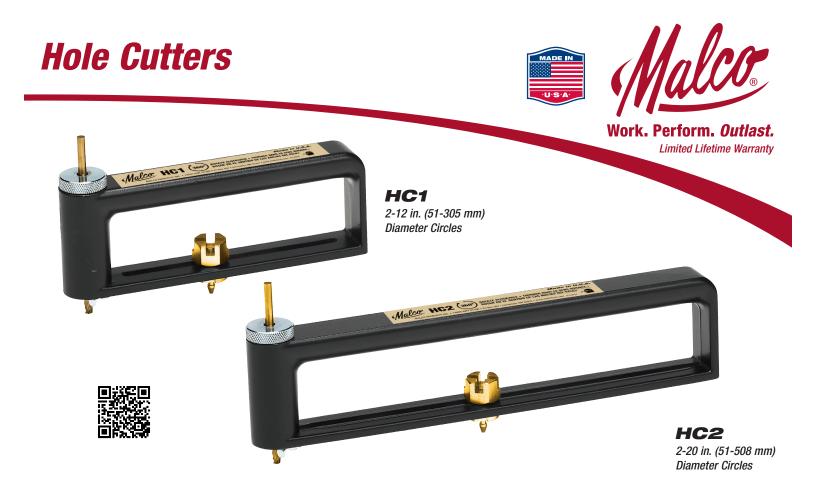

## **Create Perfect Holes in Ductwork**

| Catalog<br>Number | Description                   |             | Steel Type                | Hole Diameter<br>in. (mm) | Net Wt.<br>oz. (g) |
|-------------------|-------------------------------|-------------|---------------------------|---------------------------|--------------------|
| HC1               | Hole Cutter                   |             | _                         | 2-12 (51-305)             | 16 (454)           |
| HC2               | Hole Cutter                   |             | _                         | 2-20 (51-508)             | 22 (624)           |
| HCAD              | Angle Drive Accessory         |             | _                         | _                         | 20 (567)           |
| СВ                | Mill Type Cutter Bit (Single) |             | HSS (High Speed)          | _                         | _                  |
| CAPACITIES        | Material                      | Aluminum    | Galvanized Steel 20 Gauge | Mild Steel 20 Gauge       |                    |
| HC1 / HC2         | inches (mm)                   | .054 (1.37) | .040 (1.02)               | .036 (0.91)               |                    |

Lightweight aluminum frames make these accessories extremely portable for a variety of hole cutting applications in sheet metal including 20-gauge (1.02 mm) galvanized steel. A compact model HC1 Hole Cutter is adjustable for making 2 to 12 in. (51 to 305 mm) diameter holes. The larger HC2 model cuts 2 to 20 in. (51 to 508 mm) holes. À combination English/ Metric diameter gauge is included on the adjustable pivot slide for both, also including the same mill-type Cutter Bit and replacement parts.