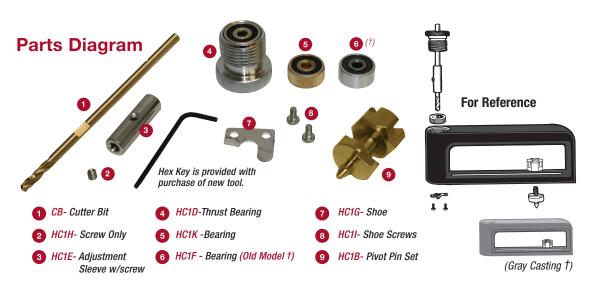

† The only replacement part that is not interchangeable for all hole cutters is the bottom bearing. Early casting (GRAY) will take HC1F, NEW casting (BLACK) will take HC1K.