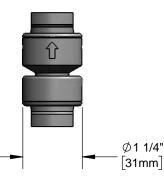

# Architect/Engineering Specifications:

In-line continuous pressure dual check vacuum breaker with intermediate vent, polished chrome plated brass body, 3/8" NPT female inlet and outlet. Certified to ASME A112.18.1/CSA B125.1, NSF 61-Section 9, NSF 372 and CSA B64.8.

### Features & Benefits:

- In-line 3/8" continuous pressure dual check vacuum breaker with intermediate vent
- Polished chrome plated brass body
- 3/8" NPT female inlet and outlet
- · Design prevents back siphonage and back-flow
- · Material: Polished chrome plated brass body