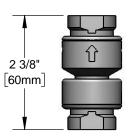

# Architect/Engineering Specifications:

In-line continuous pressure dual check vacuum breaker with intermediate vent, polished chrome plated brass body, 3/8" NPT female inlet and outlet. Certified to ASME A112.18.1/CSA B125.1, NSF 61-Section 9, NSF 372 and CSA B64.8.

### Features & Benefits:

- In-line 3/8" continuous pressure dual check vacuum breaker with intermediate vent
- Polished chrome plated brass body
- 3/8" NPT female inlet and outlet
- · Design prevents back siphonage and back-flow
- · Material: Polished chrome plated brass body