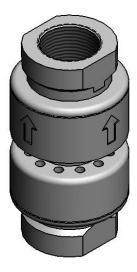

# Architect/Engineering Specifications:

In-line continuous pressure dual check vacuum breaker with intermediate vent, polished chrome plated brass body, 3/8" NPT female inlet and outlet. Certified to ASME A112.18.1/CSA B125.1, NSF 61-Section 9, NSF 372 and CSA B64.8.

### Features & Benefits:

- In-line 3/8" continuous pressure dual check vacuum breaker with intermediate vent
- Polished chrome plated brass body
- 3/8" NPT female inlet and outlet
- · Design prevents back siphonage and back-flow
- · Material: Polished chrome plated brass body