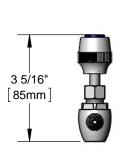

### **Architect/Engineering Specifications:**

Needle valve hose cock with chrome plated brass body and handle, serrated tip outlet and 3/8" NPT male inlet. ANSI Z21.15a / CSA 9.1a.

Job Name\_ Model Specified\_ Quantity\_ Variations Specified\_ Date

## Features & Benefits:

- Needle valve hose cock w/ chrome plated brass body & handle
- Special packing in valve suitable for Oxygen, Hydrogen and other special gases
- Serrated tip outlet
- Snap-in color coded indexes (gas, vacuum & air included)
- 3/8" NPT male inlet
- Material: Chrome plated brass body & handle