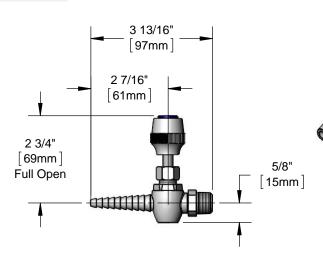

### **Architect/Engineering Specifications:**

Needle valve hose cock with chrome plated brass body and handle, serrated tip outlet and 3/8" NPT male inlet. ANSI Z21.15a / CSA 9.1a.

Job Name\_ Model Specified\_ Quantity\_ Variations Specified\_ Date

## Features & Benefits:

- Needle valve hose cock w/ chrome plated brass body & handle
- Special packing in valve suitable for Oxygen, Hydrogen and other special gases
- Serrated tip outlet
- Snap-in color coded indexes (gas, vacuum & air included)
- 3/8" NPT male inlet
- Material: Chrome plated brass body & handle