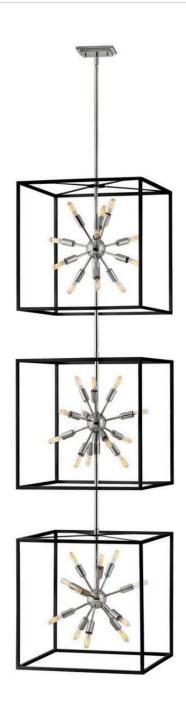

## **AROS**

DOUBLE EXTRA LARGE OPEN FRAME PENDANT

## 46318BLK-PN

The striking Aros pendant showcases a provocative midcentury modern starburst cluster in a luxurious Warm Brass or Polished Nickel framed by an articulating, angular cage in prominent Black. For added drama, the sophisticated pendants dazzle with dimension to fill unique spaces or higher ceilings. Aros is part of the Lisa McDennon Collection. FINISH: Black\*
WIDTH: 20"
HEIGHT: 82.8"
DEPTH: 0

LIGHT SOURCE: Socketed

WATTAGE: 36-5w Cand. LED, 25w Equiv.

**HINKLEY** 33000 Pin Oak Parkway Avon Lake, OH 44012 **PHONE: (440) 653-5500** Toll Free: 1 (800) 446-5539 hinkley.com