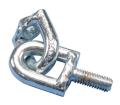

## SWMF Swivel Male-Female – SWMF0037EG

· Attachment with the capability to swivel

| Part Number                 | SWMF0037EG        |
|-----------------------------|-------------------|
| Material                    | Steel             |
| Finish                      | Electrogalvanized |
| Rod Size (RS)               | 3/8"              |
| А                           | 2 3/4"            |
| В                           | 1"                |
| Static Load (F)             | 1,000 lb          |
| Standard Packaging Quantity | 50 pc             |
| UPC                         | 78285635184       |