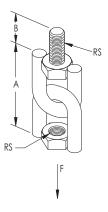

## SWMF Swivel Male-Female – SWMF0037EG

· Attachment with the capability to swivel

| Part Number                 | SWMF0037EG        |
|-----------------------------|-------------------|
| Material                    | Steel             |
| Finish                      | Electrogalvanized |
| Rod Size (RS)               | 3/8"              |
| А                           | 2 3/4"            |
| В                           | 1"                |
| Static Load (F)             | 1,000 lb          |
| Standard Packaging Quantity | 50 pc             |
| UPC                         | 78285635184       |