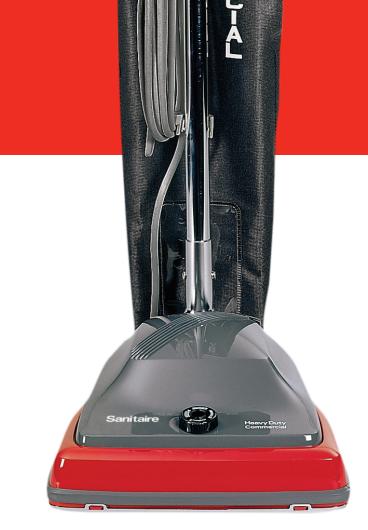

## TRADITION® UPRIGHT

SC679K

Improve your cost of ownership with this TRADITION<sup>®</sup> upright with shake out bag. Built to be lightweight yet durable and to meet the demands of commercial cleaning. Increase productivity with less downtime with a large-capacity, 18-qt. shake out bag and 30-foot cord.

| SPECIFICATIONS   |                        |                    |                        |
|------------------|------------------------|--------------------|------------------------|
| MFG#             | SC679K                 | CLEANING WIDTH     | 12"                    |
| MOTOR            | 5 amp                  | CORD LENGTH        | 30'                    |
| CFM              | 120                    | SOUND              | 78 dBA                 |
| FILTRATION       | Standard               | BRUSH ROLL         | 54104A1                |
| DUST CONTAINMENT | Shake Out Bag          | BELT               | RD (66100)             |
| DUST CAPACITY    | 18 qt.                 | CLEANING TOOLS     | n/a                    |
| PACKAGING        |                        |                    |                        |
| UPC              | 0 11120 25834 9        | PACKAGE WEIGHT     | 14 lbs.                |
| PRODUCT WEIGHT   | 12.2 lbs.              | PACKAGE DIMENSIONS | 21.25" x 17.25" x 8.5" |
| WARRANTY         | 1 Year - Parts & Labor |                    |                        |