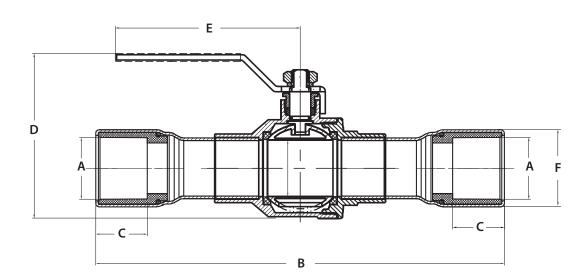

| Part No. | A                  | В      | С     | D     | E     | F     |
|----------|--------------------|--------|-------|-------|-------|-------|
| B67253   | 1-1/4" Female CPVC | 9.43"  | 1.22" | 3.72" | 5.11" | 1.76" |
| B67254   | 1-1/2" Female CPVC | 10.44" | 1.43" | 4.55" | 6.17" | 2.04" |
| B67255   | 2" Female CPVC     | 11.69" | 1.85" | 5.17" | 6.22" | 2.60" |