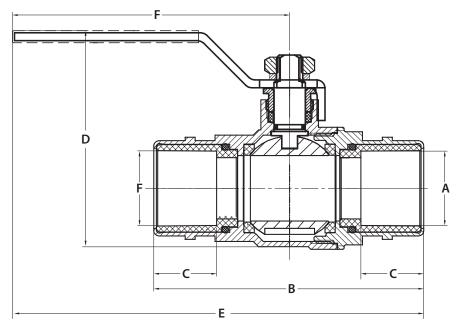

| Part No. | A                | В     | С     | D     | E     | F     |
|----------|------------------|-------|-------|-------|-------|-------|
| B67250   | 1/2" Female CPVC | 2.72″ | 0.54″ | 2.44″ | 5.15″ | 3.74″ |
| B67251   | 3/4" Female CPVC | 3.41″ | 0.75″ | 2.79″ | 5.72″ | 4.05″ |
| B67252   | 1" Female CPVC   | 4.23″ | 0.97″ | 3.48″ | 6.58″ | 4.47″ |