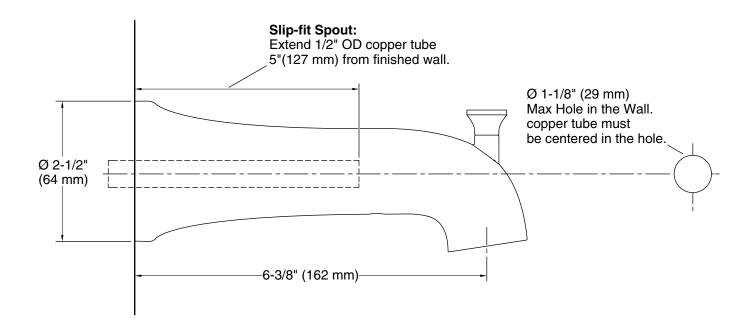

### **Features**

- 6" (152 mm) diverter spout with 1/2" slip-fit connection.
- Coordinates with other products in the Tempered collection.

### **Technical Information**

All product dimensions are nominal.

Drain included: No