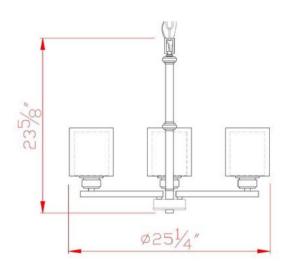

**ASSEMBLED DIMENSIONS:** 23.6" H × 25.25" L × 25.25" D

WEIGHT: 10.40 lbs.

BACKPLATE DIMENSIONS: N/A

CANOPY/PLATE DIMENSIONS:  $I" H \times 5" D$ 

GLASS/SHADE DIMENSIONS:  $6.5" \text{ H} \times 5.5" \text{ L} \times 5.5" \text{ D}$ 