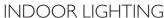

## Oslo 3-Light Chandelier Brushed Nickel





## **SPECIFICATIONS**

MOUNTING: Flush Mount

SLOPED CEILING ADAPTABLE: No

LAMPTYPE I: 3 lamps 60W Incandescent

BULB INCLUDED: No
WATTS PER BULB: 60W
TOTAL WATTAGE: 180W
DIMMABLE: Yes

MATERIAL CONSTRUCTION: Steel

**ASSEMBLED DIMENSIONS:** 23.6" H × 25.25" L × 25.25" D

WEIGHT: 10.40 lbs.

BACKPLATE DIMENSIONS: N/A

CANOPY/PLATE DIMENSIONS:  $I" H \times 5" D$ 

GLASS/SHADE DIMENSIONS:  $6.5" \text{ H} \times 5.5" \text{ L} \times 5.5" \text{ D}$ 

GLASS/SHADE MATERIAL: Glass
GLASS/SHADE TYPE: Clear
GLASS/SHADE COLOR: Clear

LED BRIGHTNESS (LUMENS): N/A

LED COLOR CORRELATED TEMPERATURE (CCT): N/A

LED COLOR RENDERING INDEX (CRI): N/A

LED EFFICACY: N/A

LED AVERAGE RATED LIFE: N/A

ENERGY EFFICIENT: No

LIGHTING AMPS: N/A

VOLTAGE: 120