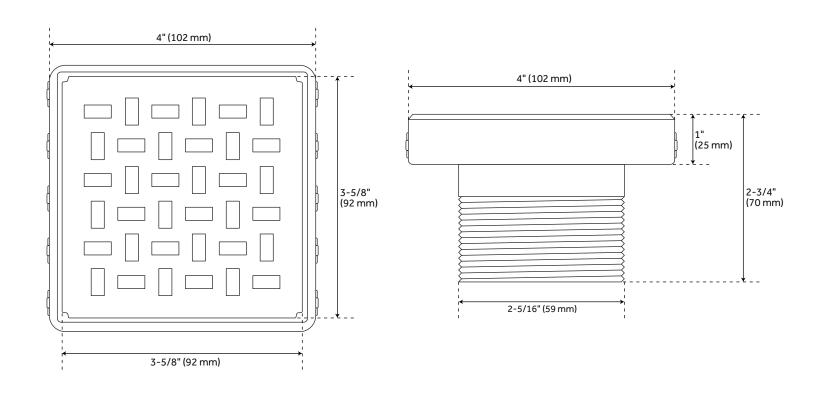

### **FEATURES**

Width: 4" Length: 4" Height: 2-3/4" Drain Connection: 2" - 3"

### **PRODUCT IMAGE**

 $All\ dimensions\ and\ specifications\ are\ nominal\ and\ may\ vary.\ Use\ actual\ products\ for\ accuracy\ in\ critical\ situations.$ 

PAGE 2 Code: SH609DB, SH609