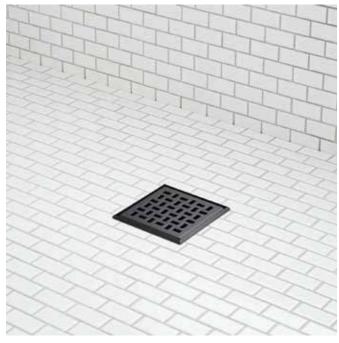

### SQUARE SHOWER DRAIN

SKU: 950868

## SQUARE SHOWER DRAIN

SKU: 950868

### **FEATURES**

Width: 4" Length: 4" Height: 2-3/4" Drain Connection: 2" - 3"