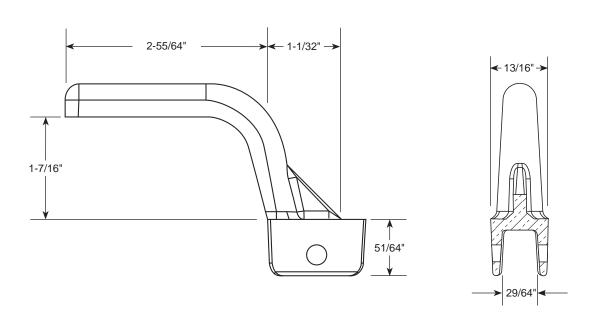

#### HIGH LEVER HANDLE FOR 3/4" AND 1" BALL VALVES

| BALL VALVE SIZE | LENGTH   | WIDTH  | Approx.<br>Wt. Lbs | Part<br>Number | ✓ SUBMITTED ITEM(S) |
|-----------------|----------|--------|--------------------|----------------|---------------------|
| 3/4" or 1"      | 2-55/64" | 13/16" | 0.3                | HH-34          |                     |