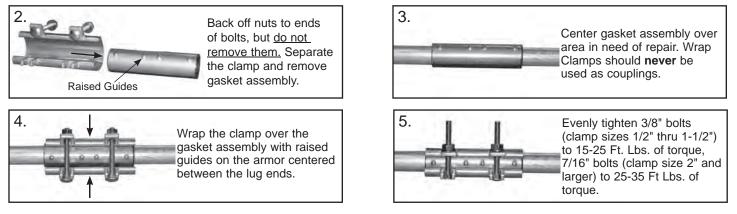

## ASSEMBLY:

The Ford Meter Box Co., Inc. 775 Manchester Avenue, P.O. Box 443, Wabash, Indiana, USA 46992-0443 Telephone: 260-563-3171 FAX: 800-826-3487 Overseas FAX: 260-563-0167 http://www.fordmeterbox.com

#### ASSEMBLY:

Center gasket assembly over area in need of repair. Wrap Clamps should **never** be used as couplings.

Evenly tighten 3/8" bolts (clamp sizes 1/2" thru 1-1/2") to 15-25 Ft. Lbs. of torque, 7/16" bolts (clamp size 2" and larger) to 25-35 Ft Lbs. of torque.