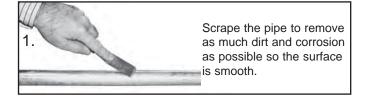

# INSTALLATION PROCEDURE Ford Style FSC-R Single Armor Wrap Clamps

(See Other Side for FSC-R2 <u>Dual</u> Armor Wrap Clamps)

## **PREPARATIONS:**



## ASSEMBLY:



The Ford Meter Box Co., Inc. 775 Manchester Avenue, P.O. Box 443, Wabash, Indiana, USA 46992-0443 Telephone: 260-563-3171 FAX: 800-826-3487 Overseas FAX: 260-563-0167 http://www.fordmeterbox.com

FORM # 91711-99

03/15

## INSTALLATION PROCEDURE Ford Style FSC-R2 Dual Armor Wrap Clamps (See Other Side for FSC-R Single Armor Wrap Clamps)

## **PREPARATIONS:**



#### ASSEMBLY:





Center gasket assembly over area in need of repair. Wrap Clamps should **never** be used as couplings.



Evenly tighten 3/8" bolts (clamp sizes 1/2" thru 1-1/2") to 15-25 Ft. Lbs. of torque, 7/16" bolts (clamp size 2" and larger) to 25-35 Ft Lbs. of torque.



The Ford Meter Box Co., Inc. 775 Manchester Avenue, P.O. Box 443, Wabash, Indiana, USA 46992-0443 Telephone: 260-563-3171 FAX: 800-826-3