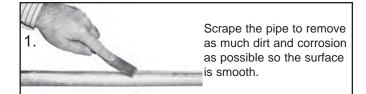

# INSTALLATION PROCEDURE Ford Style FSC-R Single Armor Wrap Clamps

(See Other Side for FSC-R2 <u>Dual</u> Armor Wrap Clamps)

## **PREPARATIONS:**



## ASSEMBLY:



The Ford Meter Box Co., Inc. 775 Manchester Avenue, P.O. Box 443, Wabash, Indiana, USA 46992-0443 Telephone: 260-563-3171 FAX: 800-826-3487 Overseas FAX: 260-563-0167 http://www.fordmeterbox.com

FORM # 91711-99

03/15

## INSTALLATION PROCEDURE Ford Style FSC-R2 Dual Armor Wrap Clamps (See Other Side for FSC-R Single Armor Wrap Clamps)

## **PREPARATIONS:**



#### ASSEMBLY:





Center gasket assembly over area in need of repair. Wrap Clamps should **never** be used as couplings.



Evenly tighten 3/8" bolts (clamp sizes 1/2" thru 1-1/2") to 15-25 Ft. Lbs. of torque, 7/16" bolts (clamp size 2" and larger) to 25-35 Ft Lbs. of torque.



The Ford Meter Box Co., Inc. 775 Manchester Avenue, P.O. Box 443, Wabash, Indiana, USA 46992-0443 Telephone: 260-563-3171 FAX: 800-826-3487 Overseas FAX: 260-563-0167 http://www.fordmeterbox.com