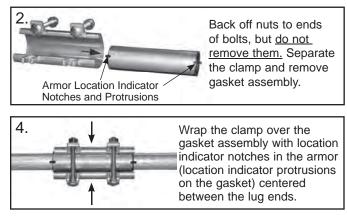

# INSTALLATION PROCEDURE Ford Style FSC-R Single Armor Wrap Clamps

(See Other Side for FSC-R2 <u>Dual</u> Armor Wrap Clamps)

## **PREPARATIONS:**



## ASSEMBLY:



The Ford Meter Box Co., Inc. 775 Manchester Avenue, P.O. Box 443, Wabash, Indiana, USA 46992-0443 Telephone: 260-563-3171 FAX: 800-826-3487 Overseas FAX: 260-563-0167 http://www.fordmeterbox.com

FORM # 91711-99

03/15

## INSTALLATION PROCEDURE Ford Style FSC-R2 Dual Armor Wrap Clamps (See Other Side for FSC-R Single Armor Wrap Clamps)

## **PREPARATIONS:**



#### ASSEMBLY:





Center gasket assembly over area in need of repair. Wrap Clamps should **never** be used as couplings.



Evenly tighten 3/8" bolts (clamp sizes 1/2" thru 1-1/2") to 15-25 Ft. Lbs. of torque, 7/16" bolts (clamp size 2" and larger) to 25-35 Ft Lbs. of torque.



The Ford Meter Box Co., Inc. 775 Manchester Avenue, P.O. Box 443, Wabash, Indiana, USA 46992-0443 Telephone: 260-563-3171 FAX: 800-826-3487 Overseas FAX: 260-563-0167 http://www.fordmeterbox.com