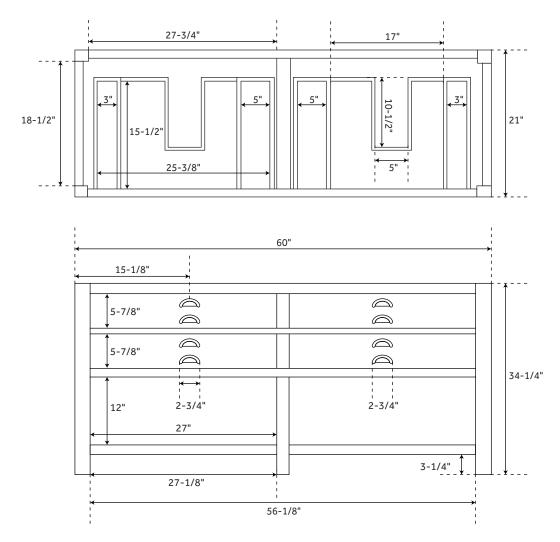

### **FEATURES**

Width: 60" Depth: 21" Height: 34-1/4"

### **PRODUCT IMAGE**

 $All\ dimensions\ and\ specifications\ are\ nominal\ and\ may\ vary.\ Use\ actual\ products\ for\ accuracy\ in\ critical\ situations.$ 

PAGE 2