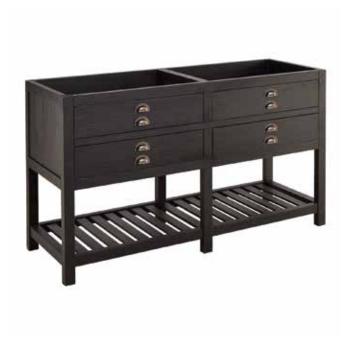

### **FEATURES**

Product Finish: Black Material: Wood

Installation Type: Freestanding

Number Of Basins: 2 Number Of Drawers: 4

Features: Matching Mirror, Soft-close Hinges

Assembly Required: No Built-in Adjusters: Yes

### **FEATURES**

Width: 60" Depth: 21" Height: 34-1/4"