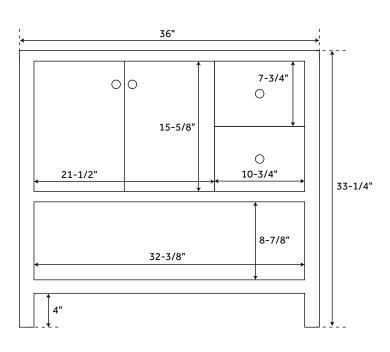

### **FEATURES**

Width: 36" Depth: 21" Height: 33-1/4"

### **PRODUCT IMAGE**

 $All\ dimensions\ and\ specifications\ are\ nominal\ and\ may\ vary.\ Use\ actual\ products\ for\ accuracy\ in\ critical\ situations.$ 

PAGE 2