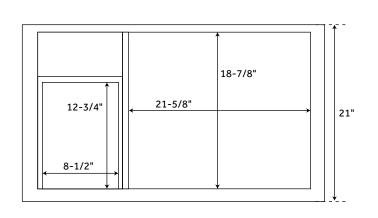

### **FEATURES**

Width: 36" Depth: 21" Height: 33-1/4"

### **PRODUCT IMAGE**

 $All\ dimensions\ and\ specifications\ are\ nominal\ and\ may\ vary.\ Use\ actual\ products\ for\ accuracy\ in\ critical\ situations.$ 

PAGE 2