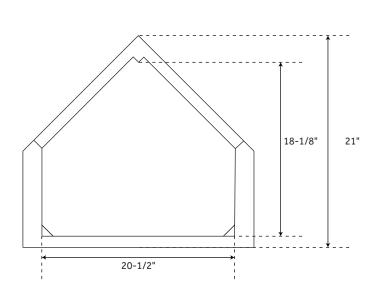

### **FEATURES**

Width: 24" Depth: 21" Height: 33-1/4"

### **PRODUCT IMAGE**

 $All\ dimensions\ and\ specifications\ are\ nominal\ and\ may\ vary.\ Use\ actual\ products\ for\ accuracy\ in\ critical\ situations.$ 

PAGE 2