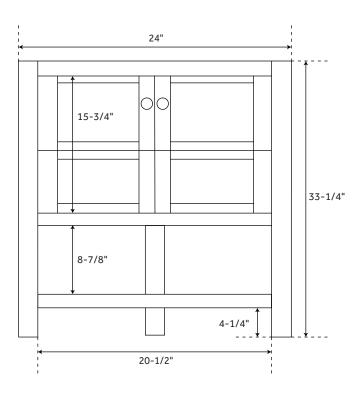

### **FEATURES**

Width: 24" Depth: 21" Height: 33-1/4"

### **PRODUCT IMAGE**

 $All\ dimensions\ and\ specifications\ are\ nominal\ and\ may\ vary.\ Use\ actual\ products\ for\ accuracy\ in\ critical\ situations.$ 

PAGE 2