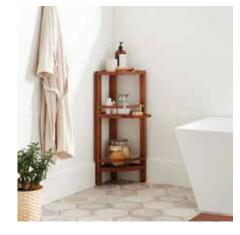

## 3-TIER CORNER TEAK BATHROOM SHELF SKU: 453410

### 3-TIER CORNER TEAK BATHROOM SHELF SKU: 453410

#### **PRODUCT IMAGE**

All dimensions and specifications are nominal and may vary. Use actual products for accuracy in critical situations.

PAGE 2

(ISI) SIGNATURE HARDWARE

See Website For Warranty Information www.signaturehardware.com/warranty