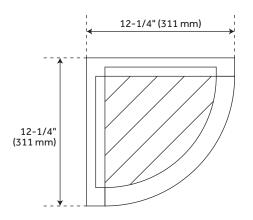

# YUHAN

## 3-TIER CORNER TEAK BATHROOM SHELF SKU: 453410



### CONTENTS BATHROOM SHELF ...... PAGE 2

### FEATURES

Installation Type: Freestanding Features: Corner Product Finish: Teak Material: Teak Assembly Required: No Number of Rails: 3 Number of Shelves: 2 Folding: No

REVISED 08/07/2020

(ISI) SIGNATURE HARDWARE

See Website For Warranty Information www.signaturehardware.com/warranty

customer service: 1.855.715.1800 signature**hardware**.com

## YUHAN

### 3-TIER CORNER TEAK BATHROOM SHELF SKU: 453410



#### FEATURES

Length: 12-1/4" Width: 12-1/4" Height: 36-3/8"



#### **PRODUCT IMAGE**



All dimensions and specifications are nominal and may vary. Use actual products for accuracy in critical situations.

PAGE 2

(ISI) SIGNATURE HARDWARE

See Website For Warranty Information www.signaturehardware.com/warranty

customer service: 1.855.715.1800 signature**hardware**.com