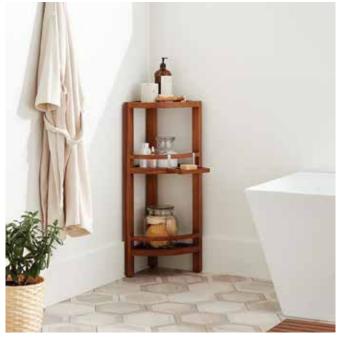

## 3-TIER CORNER TEAK BATHROOM SHELF SKU: 453410

### 3-TIER CORNER TEAK BATHROOM SHELF SKU: 453410

#### **PRODUCT IMAGE**

All dimensions and specifications are nominal and may vary. Use actual products for accuracy in critical situations.

PAGE 2

(ISI) SIGNATURE HARDWARE

See Website For Warranty Information www.signaturehardware.com/warranty