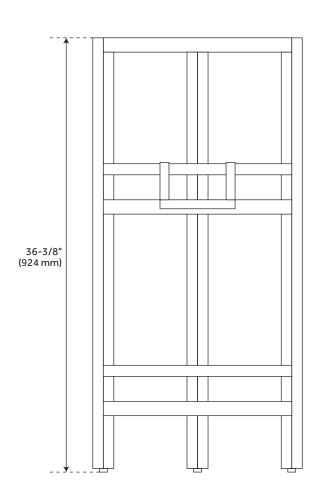

# YUHAN

## 3-TIER CORNER TEAK BATHROOM SHELF SKU: 453410



### CONTENTS BATHROOM SHELF ...... PAGE 2

### FEATURES

Installation Type: Freestanding Features: Corner Product Finish: Teak Material: Teak Assembly Required: No Number of Rails: 3 Number of Shelves: 2 Folding: No

REVISED 08/07/2020

(ISI) SIGNATURE HARDWARE

See Website For Warranty Information www.signaturehardware.com/warranty

customer service: 1.855.715.1800 signature**hardware**.com

## YUHAN

### 3-TIER CORNER TEAK BATHROOM SHELF SKU: 453410



#### FEATURES

Length: 12-1/4" Width: 12-1/4" Height: 36-3/8"



#### **PRODUCT IMAGE**



All dimensions and specifications are nominal and may vary. Use actual products for accuracy in critical situations.

PAGE 2

(ISI) SIGNATURE HARDWARE

See Website For Warranty Information www.signaturehardware.com/warranty

customer service: 1.855.715.1800 signature**hardware**.com