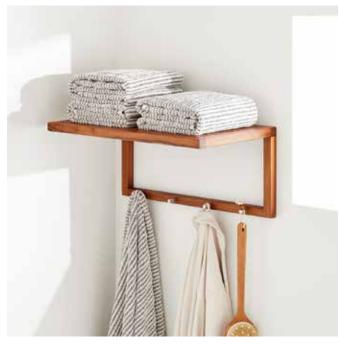

## TEAK TOWEL RACK WITH HOOKS SKU: 949633

### FEATURES

Installation Type: Wall Mount Material: Teak Mounting Hardware Included: Yes Mounting Hardware Concealed: Yes Assembly Required: No Number of Shelves: 1 Folding: No

CONTENTS TOWEL RACK ...... PAGE 2