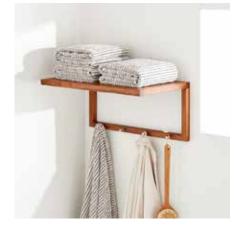

### TEAK TOWEL RACK WITH HOOKS SKU: 949633

#### FEATURES

Length: 27" Width: 15" Height: 11-7/8" **PRODUCT IMAGE** 

All dimensions and specifications are nominal and may vary. Use actual products for accuracy in critical situations.

PAGE 2

See Website For Warranty Information www.signaturehardware.com/warranty