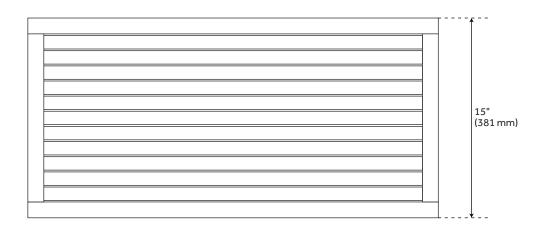

#### FEATURES

Length: 27" Width: 15" Height: 11-7/8" **PRODUCT IMAGE** 

All dimensions and specifications are nominal and may vary. Use actual products for accuracy in critical situations.

PAGE 2

See Website For Warranty Information www.signaturehardware.com/warranty