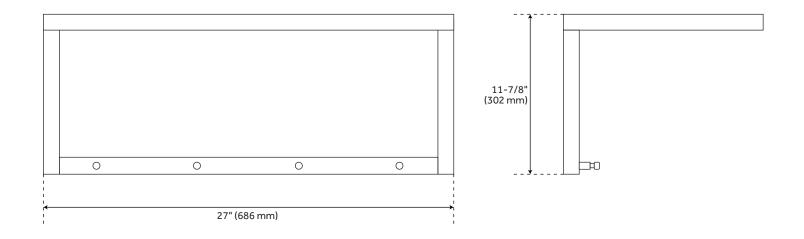

#### FEATURES

Length: 27" Width: 15" Height: 11-7/8" **PRODUCT IMAGE** 

All dimensions and specifications are nominal and may vary. Use actual products for accuracy in critical situations.

PAGE 2

See Website For Warranty Information www.signaturehardware.com/warranty