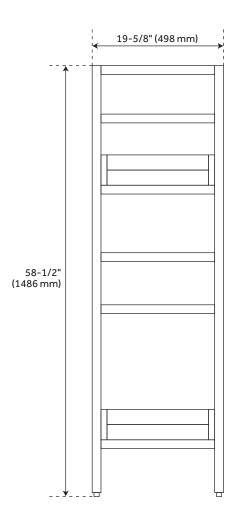

#### FEATURES

Length: 19-5/8" Width: 17-3/4" Height: 58-1/2" **PRODUCT IMAGE** 

All dimensions and specifications are nominal and may vary. Use actual products for accuracy in critical situations.

PAGE 2