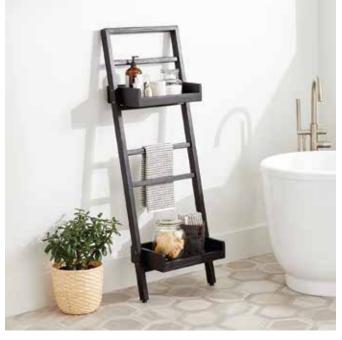

### TEAK FREESTANDING LADDER TOWEL RACK SKU: 949634

#### FEATURES

Installation Type: Freestanding Material: Teak Mounting Hardware Included: Yes Mounting Hardware Concealed: Yes Assembly Required: No Number of Rails: 3 Number of Shelves: 2 Folding: No

CONTENTS TOWEL RACK ..... PAGE 2