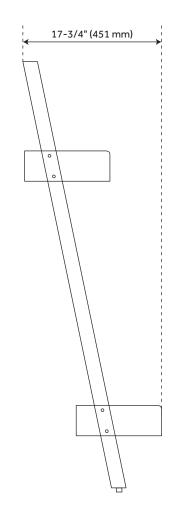

#### FEATURES

Length: 19-5/8" Width: 17-3/4" Height: 58-1/2" **PRODUCT IMAGE** 

All dimensions and specifications are nominal and may vary. Use actual products for accuracy in critical situations.

PAGE 2