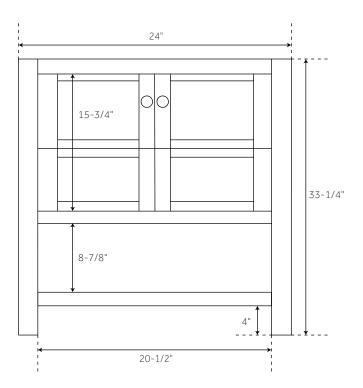

#### FEATURES

Width: 24" Depth: 21" Height: 33-1/4" **PRODUCT IMAGE** 

All dimensions and specifications are nominal and may vary. Use actual products for accuracy in critical situations.

PAGE 2

(ISI) SIGNATURE HARDWARE