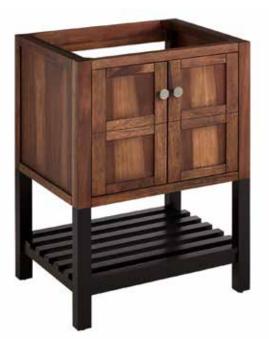

### CONSOLE VANITY - PECAN BROWN / BLACK

SKU: 950004, 453926, 453927, 453928

#### FEATURES

Product Finish: Brown/black Material: Wood Installation Type: Freestanding Number Of Basins: 1 Number Of Doors: 2 Features: Soft-close Hinges Assembly Required: No Built-in Adjusters: Yes