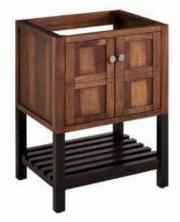

### CONSOLE VANITY - PECAN BROWN / BLACK

SKU: 950004, 453926, 453927, 453928

#### FEATURES

Product Finish: Brown/black Material: Wood Installation Type: Freestanding Number Of Basins: 1 Number Of Doors: 2 Features: Soft-close Hinges Assembly Required: No Built-in Adjusters: Yes