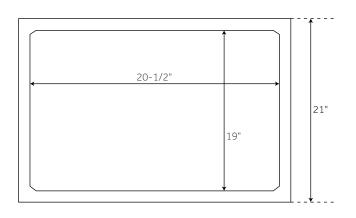

#### FEATURES

Width: 24" Depth: 21" Height: 33-1/4" **PRODUCT IMAGE** 

All dimensions and specifications are nominal and may vary. Use actual products for accuracy in critical situations.

PAGE 2

(ISI) SIGNATURE HARDWARE